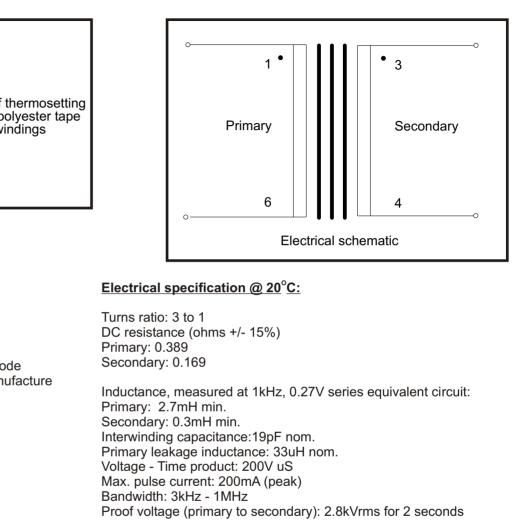

10.2

Tolerance on all dimensions: +/- 0.15mm unless stated otherwise. Pin diameter = 0.7mm



Operating temperature range: -40°C to +70°C Storage temperature range: -40°C to +125°C

## Materials:

Bobbin: LCP E4008 UL file number E54705 Enamel coated copper wire: UL file no.E174837 Tape: 3M number 56 or JingJiang Yahua UL file: E165111 or equivalent

| Unit 5, Oxonian Park, Langford Locks,<br>Kidlington, Oxfordshire. OX5 1FP<br>Tel: (01865) 855085 Fax: (01865) 855075<br>Website: <u>www.oep.co.uk</u> | DESCRIPTION              |                                              |   | ISSUE    | DATE     | DRAWN | CHECKED | DRAWING NUMBER |
|-------------------------------------------------------------------------------------------------------------------------------------------------------|--------------------------|----------------------------------------------|---|----------|--------