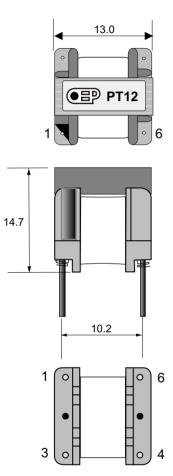

10.2

Tolerance on all dimensions: +/- 0.15mm unless stated otherwise. Pin diameter = 0.7mm

Operating temperature range: -40°C to +70°C Storage temperature range: -40°C to +125°C